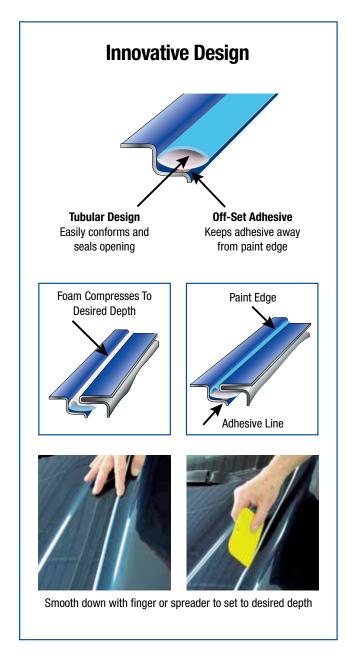

## 3M<sup>™</sup> Soft Edge Foam Masking Tape PLUS 06293

Introducing the newest development in jamb masking technology.  $3M^{\text{\tiny TM}}$  Soft Edge Foam Masking Tape PLUS utilizes a tubular design that allows painters to easily mask both wide and narrow jamb openings in one simple step. The result is improved soft edge masking performance and a high quality finish.

## 3M™ Soft Edge Foam Masking Tape PLUS 06293

Masking jamb areas and producing an invisible repair is a constant challenge. Whether using folded tape, foam or conventional masking tape and paper, special care is taken to achieve the desired results in the jambs. This extra effort takes valuable repair time. Soft Edge Foam Masking Tape PLUS makes jamb masking quick, easy and effective.