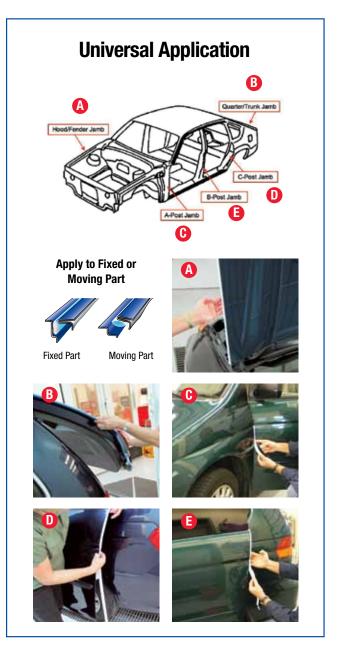

## 3M™ Soft Edge Foam Masking Tape PLUS 06293

Masking jamb areas and producing an invisible repair is a constant challenge. Whether using folded tape, foam or conventional masking tape and paper, special care is taken to achieve the desired results in the jambs. This extra effort takes valuable repair time. Soft Edge Foam Masking Tape PLUS makes jamb masking quick, easy and effective.